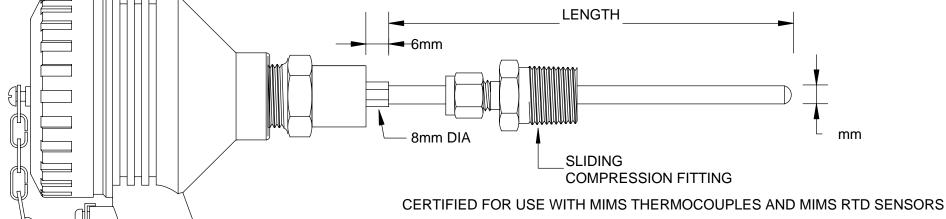

## Ex de / Ex tD Certified Temperature Assembly Fixed Nipple Connection MODEL No: TC20FIXTASS

MATERIAL: 316 S/S

DEGREE OF PROTECTION: IP66

MAX 40 V 3 WATT RATING ACCEPTS 33 MM & 40 MM CENTRE TERMINAL BLOCKS OR IN HEAD TRANSMITTERS.

FOR APPLICATIONS WHERE THE TEMPERATURE SENSOR IS TO BE USED IN T5 TO T1 TEMPERATURES A 50 MM LAGGING EXTENSION SHALL BE FITTED TO ENSURE THE ENCLOSURE REMAINS BELOW TO TEMPERATURE RATING.

IECEx certified Ex de IIC T6 IP66 or Ex tD A21 T6 IP66

## IECEx Certificate of Conformance No : IECEx TSA 09.0045X ISSUE 1 for complete assembly

M<sub>20</sub> X 1.5 CABLE ENTRY